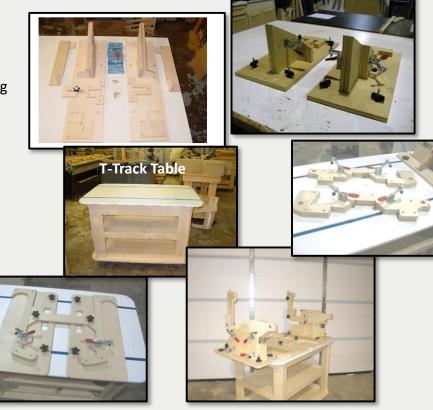

For efficiency and repeatability, the assembly jigs are mounted on our custom manufactured T-Track Table.

You'll be amazed at how quickly you can build heirloom quality artisanal furniture on the first attempt!