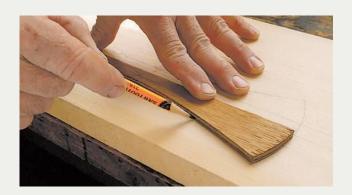

The template is used by laying it down on top of the raw board of wood and then tracing the pattern. Finally, the traced piece is cut to match the template.

Templates also save considerable layout time and produce more consistent, accurate results.